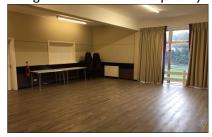

# THE JUBILEE ROOM

A comfortable meeting room seating up to 40 guests with excellent privacy

- Kitchen and servery
- Built-in overhead projector screen

# THE COFFEE BAR

A flexible space with good natural lighting

- Comfortably seats 40 guests
- · Also useful as an activity or break-out area
- Kitchen and servery

#### THE YOUTH ROOM

A smaller and more economical space

This robustly furnished and equipped room is ideal for youth work, physical activity, or training sessions.