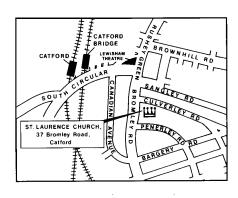

#### How to find us

#### 37, Bromley Road, Catford, London SE6 2TS

St Laurence Centre is close to the crossroads of the South Circular (A205) and the A21 in the heart of Catford.

We are easily accessible by train (**Catford** and **Catford Bridge** stations are five minutes' walk) and a dozen bus routes pass through the centre of Catford. We are near Lewisham Town Hall, and are 15 minutes' walk from Lewisham Hospital.