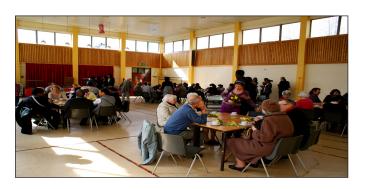

# THE MAIN HALL

A large, light-filled space with seating for up to 80 people (until end of 2021) and 120 people from 2022

#### Available as standard

- Commercial kitchen
- Stage for presentations
- · Rectangular tables for flexible arrangements
- Wireless broadband access
- Cutlery and crockery for 120 guests

The Central Hall has a noise limiter set at 95 decibels to enable us to host events but be considerate to our neighbours.