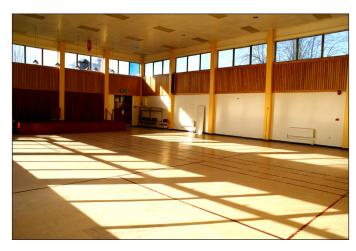

# THE MAIN HALL

A large, light-filled space with seating for up to 80 people (until end of 2021) and 120 people from 2022

#### Available as standard

- Commercial kitchen
- Stage for presentations
- · Rectangular tables for flexible arrangements
- Wireless broadband access
- Cutlery and crockery for 120 guests

The Central Hall has a noise limiter set at 95 decibels to enable us to host events but be considerate to our neighbours.