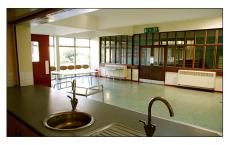

#### St Laurence Centre

Situated in the heart of the Borough of Lewisham, **St Laurence Centre** is a purpose-built community hub that has been serving the people of Lewisham and Catford for 50 years.

Recently refurbished, the Main Hall welcomes up to 200 people for a conference, performance, or reception; or 160 people seated comfortably at tables. It has a fully equipped commercial kitchen so you can do your own catering, or use caterers.

#### Available as standard

- Commercial kitchen
- Stage for presentations
- · Rectangular tables for flexible arrangements
- Wireless broadband access
- Cutlery and crockery for 120 guests

The Central Hall has a noise limiter set at 95 decibels to enable us to host events but be considerate to our neighbours.